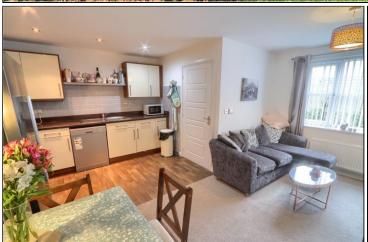

# LIVING/KITCHENETTE - 5.03m (16'6") x 5.03m (16'6") (max) including stairs

With double glazed window to the front aspect, radiator and fitted kitchen with cream high gloss unit, complementary worktops incorporating a stainless steel sink and drainer unit with mixer tap, plumbing for dishwasher, electric oven and gas hob with overhead hood and tiled splashbacks.