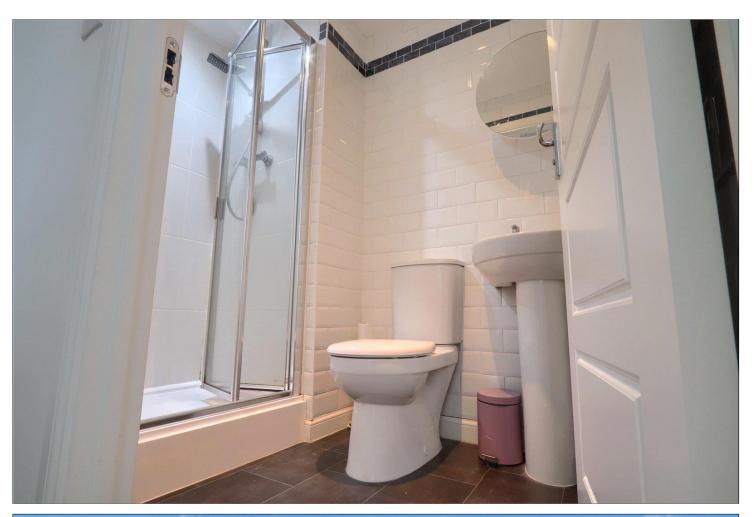

#### **SHOWER ROOM**

Comprising shower cubicle, low level WC, pedestal wash hand basin, radiator, and part tiled walls.