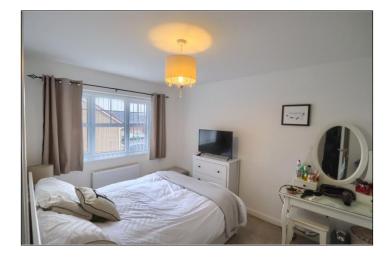

# LIVING/KITCHENETTE - 5.03m (16'6") x 5.03m (16'6") (max) including stairs

With double glazed window to the front aspect, radiator and fitted kitchen with cream high gloss unit, complementary worktops incorporating a stainless steel sink and drainer unit with mixer tap, plumbing for dishwasher, electric oven and gas hob with overhead hood and tiled splashbacks.