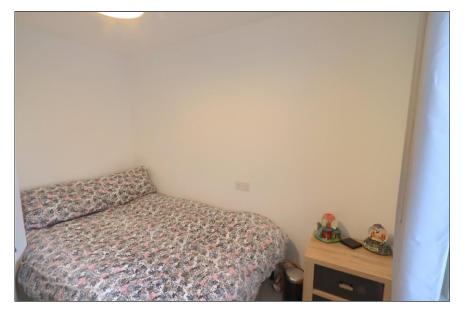

# BEDROOM TWO - 2.9m x 2.62m (max) (9'6" x 8'7" (max))

With double glazed window to the front aspect and single radiator.