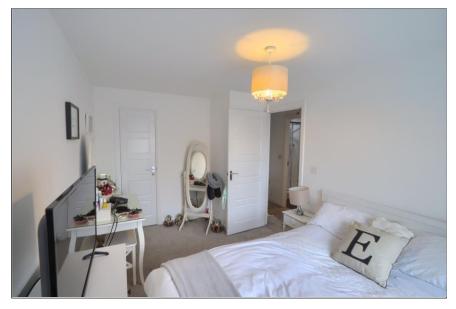

# BEDROOM ONE - 3.96m x 2.64m (max) (13' x 8'8" (max))

With double glazed window to the rear aspect, radiator, and built-in cupboard.