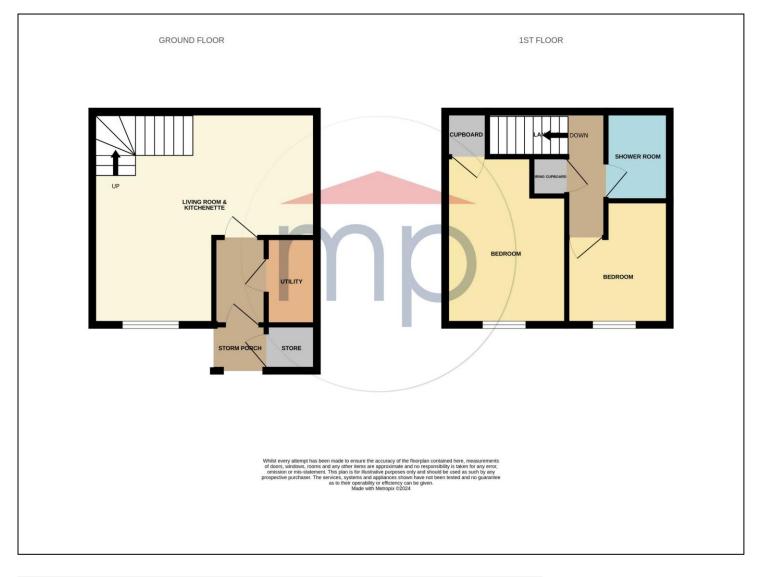

### **GROUND FLOOR**

# **ENTRANCE HALL**

Double glazed entrance door to entrance hall with utility cupboard (previously a toilet but plumbing is still there if required).

**TO VIEW:** Tel: 01642355000

17 High Street, Stockton-on-Tees, Cleveland, TS18 1SP

# LIVING/KITCHENETTE - 5.03m (16'6") x 5.03m (16'6") (max) including stairs

With double glazed window to the front aspect, radiator and fitted kitchen with cream high gloss unit, complementary worktops incorporating a stainless steel sink and drainer unit with mixer tap, plumbing for dishwasher, electric oven and gas hob with overhead hood and tiled splashbacks.

## FIRST FLOOR

#### LANDING

With airing cupboard and loft access.

# BEDROOM ONE - 3.96m x 2.64m (max) (13' x 8'8" (max))

With double glazed window to the rear aspect, radiator, and built-in cupboard.

# BEDROOM TWO - 2.9m x 2.62m (max) (9'6" x 8'7" (max))

With double glazed window to the front aspect and single radiator.

#### **SHOWER ROOM**

Comprising shower cubicle, low level WC, pedestal wash hand basin, radiator, and part tiled walls.

### **EXTERNALLY**

# **GARDEN & PARKING**

Externally there is a front garden and parking space for off road parking.

**AGENTS REF:** - LJ/LS/STO240244/24042024

Council Tax Band: A Tenure: Freehold

TO VIEW: Contact our Stockton office on